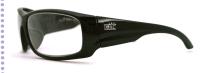

Recommended Lens Coatings

## **POLARISATION:**

NuPolar lenses block blinding glare, enhance visual acuity and colour. Block 100% of harmful UV exposure.

www.ioac.com.au

IOAC's Certified Prescription Safety Eyewear provide clear, distortion free vision with superior quality optics.