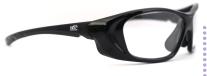

## Recommended Frames

602 Bondi

The Bondi frame has a modern, robust wrap design, protecting our eyes without the need for side shields as it covers all angles and areas around the eye.

606 Colorado

Modern plastic wrap frame, durable and sturdy with anti-slip temples to keep the frame secure.