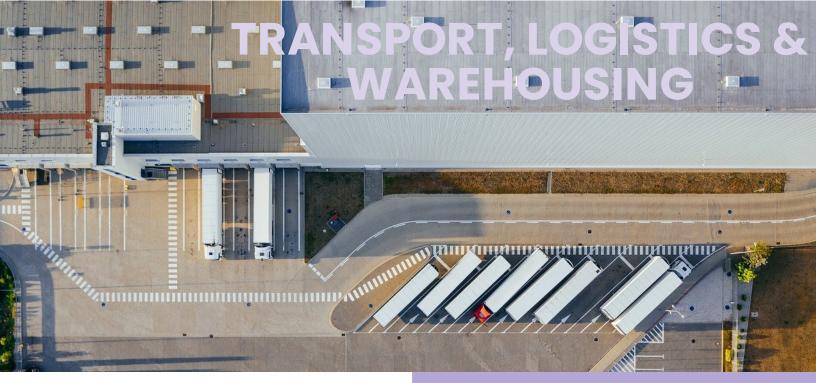

## Recommended Frames

602 Bondi

The Bondi frame has a modern, robust wrap design, protecting our eyes without the need for side shields as it covers all angles and areas around the eye.

606 Colorado

Modern plastic wrap frame, durable and sturdy with anti-slip temples to keep the frame secure.